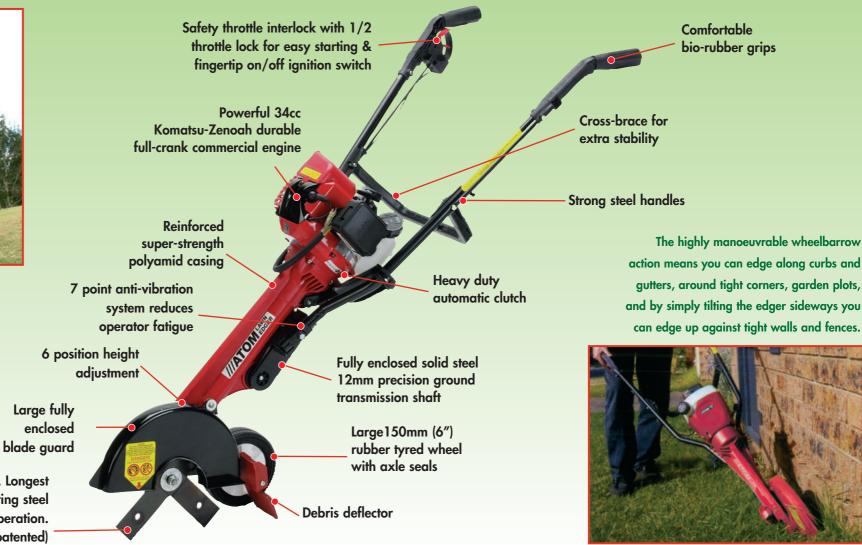

4-blade cutting system. Longest (271mm/10<sup>2/</sup><sub>3</sub>") hardened spring steel blades for smoother operation. Long life & neater cutting (patented)

"The Atom Professional Edger provides a good quality edge which is easily and quickly achieved."