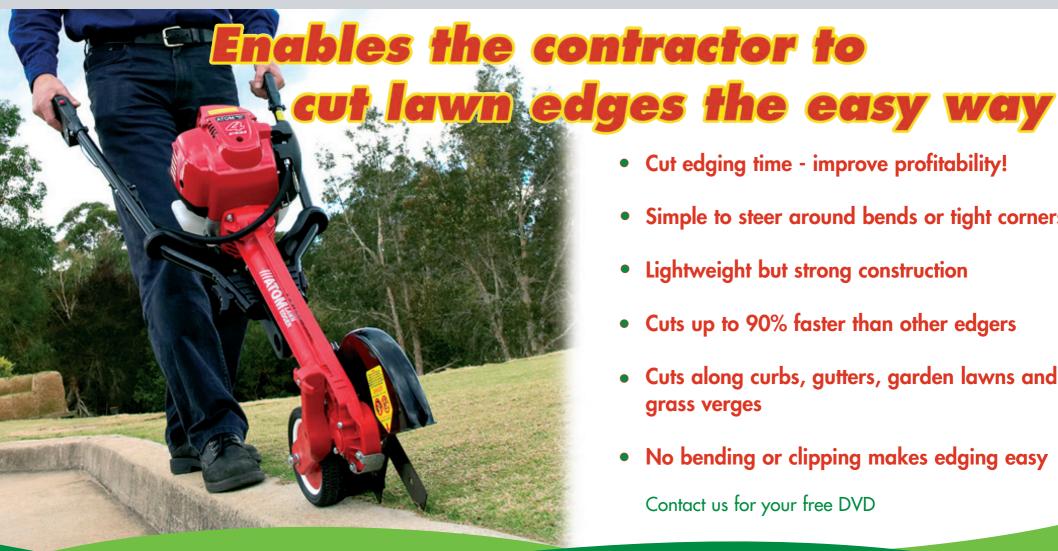

## THE ATOM PROFESSIONAL LAWN EDGER

Cut edging time - improve profitability!

Simple to steer around bends or tight corners

Lightweight but strong construction

Cuts up to 90% faster than other edgers

 Cuts along curbs, gutters, garden lawns and grass verges

 No bending or clipping makes edging easy Contact us for your free DVD

## Professional 2-stroke lawn edger ideal for contractors, councils, schools, parks, cemeteries and heavy-duty work

The Atom Professional lawn edger can edge up to 90% faster compared to other edging devices, enabling the professional operator to edge and mow more lawns per day, saving time and money. It also uses up to 80% less fuel consumption compared with other full-size lawn edgers.